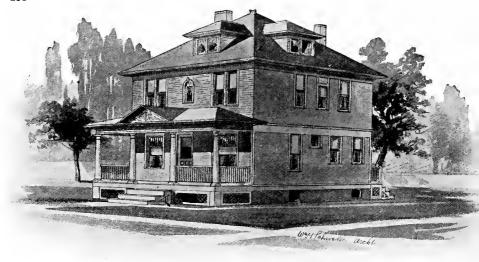

Design No. 2003

First Floor Plan

Second Floor Plan

#### Size: Width, 19 feet 10 inches; length, 38 feet, exclusive of porches

Blue prints consist of basement plan; first and second floor plans; front, two side elevations; wall sections and all necessary interior details. Specifications consist of about twenty pages of typewritten matter.

Full and complete working plans and specifications of this house will be furnished for \$5.00. Cost of this house is from about \$2,550,00 to about \$2,800.00, according to the locality in which it is built.